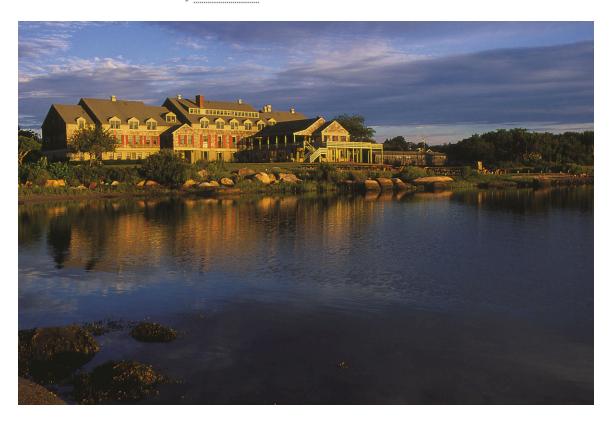

## The Weekapaug Inn

Where: Weekapaug, Rhode Island

What's to Love: The old-school yet updated Relais & Chateaux property sits on scenic Weekapaug Pond and offers a respite from reality: no TVs (unless requested), sumptuous rooms, low-tech games (remember shuffleboard?), as well as sailboats for sunset cruises. Excellent cuisine including local lobster and organic vegetables of sizes/colors you've never seen before.

**Good to Know:** Guests can use the fantastic facilities at the nearby <u>Ocean House</u>, including the spa, squash courts, and dinner on the porch overlooking the Atlantic.

Photo: Geri Abdoo / Courtesy of Weekapaug Inn